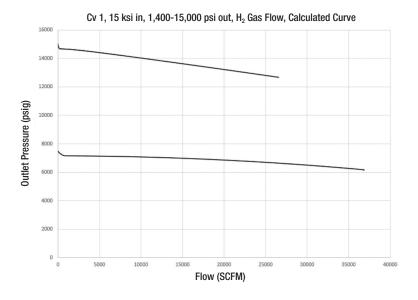

## **HYDROGEN REGULATORS**

HiP hydrogen regulators are designed to meet the high pressure, high flow performance requirements for stable system dispense at elevated flow rates. Each hydrogen pressure regulator is rated for inlet pressures up to 15,000 psig (1,034.2 bar) and is available to meet flow requirements of Cv 1.0 or 0.5.

## **TYPICAL APPLICATIONS**

- ► Hydrogen Refueling Stations
- ► Hydrogen Storage Systems
- ► Hydrogen Purification
- ► Laboratory and Testing

| Max Inlet Pressure           | 15,000 psig (1,034.2 bar)                          |
|------------------------------|----------------------------------------------------|
| Max Outlet Pressure          | 15,000 psig (1,034.2 bar)                          |
| Flow (Cv)                    | 18 GPD (68 LPD)                                    |
| Operating Temperature        | -40°F to 200°F (-40°C to 93°C)                     |
| Materials of Construction    |                                                    |
| Body                         | 316 Stainless Steel                                |
| Main Valve                   | 316 Stainless Steel                                |
| Housing, Air Loader          | 6061-T6 Aluminum                                   |
| Wetted Parts, Other          | 316 Stainless Steel                                |
| 0-Ring                       | Polyurethane                                       |
| Porting                      |                                                    |
| Inlet/Outlet Porting Options | 3/8 in Medium Pressure/<br>9/16 in Medium Pressure |
| Vent Port                    | 1/4 in inlet/outlet port type                      |
| Gauge Port                   | 1/4 in FNPT                                        |
| Load Port                    | 1/4 in NPT                                         |