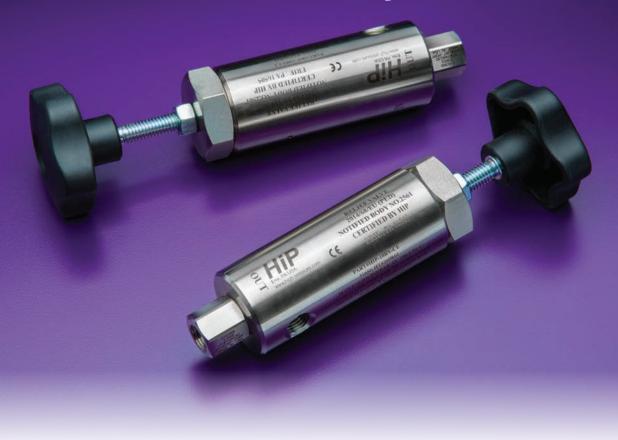

## NEW CE Marked

**Relief Valves & Safety Heads** 

High Pressure Equipment now offers a line of 20,000 psi+ relief valves and safety heads with CE marking. HiP's receipt of a Pressure Equipment Directive (PED) Certification is part of the company's commitment to world class quality and customer service. These products will proudly be marked with the CE symbol, signifying they comply with the stringent requirements of the product directive.